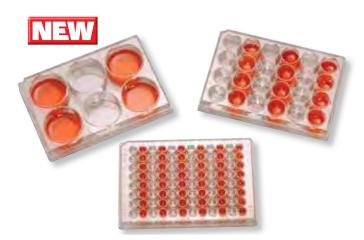

#### Cole-Parmer® Cell and Tissue **Culture Plates**

## Extremely smooth surface and raised well rims reduce evaporation

- Optically clear plates allow for easy visualization of cell growth
- Condensation rings and a one-way fitting lid reduce cross-contamination
- Gamma sterilized and nonpyrogenic
- Treated surface allows for consistent and superior cell attachment and growth
- Individually packaged in peel-to-open paper/plastic blister pack

| Number of wells | Sterile | Qty/cs | Nontreated  | Surface treated |
|-----------------|---------|--------|-------------|-----------------|
|                 |         |        | Cat. no.    | Cat. no.        |
| 6               | Yes     | 100    | JB-15972-60 | JB-01927-70     |
| 12              |         |        | JB-15972-61 | JB-01927-72     |
| 24              |         |        | JB-15972-62 | JB-01927-74     |
| 96              |         |        | JB-15972-63 | JB-01927-78     |