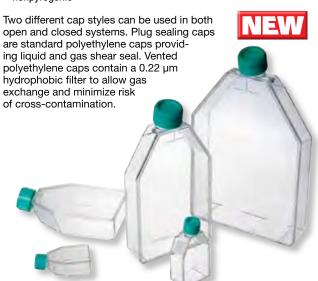

#### Cole-Parmer® Cell and Tissue Culture Flasks

# Optimize the cultivation of cells and tissues in your lab

- Innovative angled neck design offers easy pipetting and cell scraper access
- Select from nontreated and surface-treated flasks with growth areas ranging from 12.5 to 300 cm<sup>2</sup>
- Gamma sterilized; certified DNase-, RNase-free and nonpyrogenic

### Cole-Parmer

| Surface area (cm²) | Cap type      | Sterile | Qty/cs | Nontreated  | Surface treated |
|--------------------|---------------|---------|--------|-------------|-----------------|
|                    |               |         |        | Cat. no.    | Cat. no.        |
| 12.5               | Plug seal cap | Yes     | 200    | JB-15971-12 | JB-15971-22     |
|                    | Vented cap    |         |        | JB-15971-13 | JB-15971-23     |
| 25.0               | Plug seal cap | Yes     | 200    | JB-15971-14 | JB-15971-24     |
|                    | Vented cap    |         |        | JB-15971-15 | JB-15971-25     |
| 75.0               | Plug seal cap | Yes     | 100    | JB-15971-16 | JB-15971-26     |
|                    | Vented cap    |         |        | JB-15971-17 | JB-15971-27     |
| 175.0              | Plug seal cap | Yes     | 40     | JB-15971-18 | JB-15971-28     |
|                    | Vented cap    |         |        | JB-15971-19 | JB-15971-29     |
| 300.0              | Plug seal cap | Yes     | 18     | JB-15971-20 | JB-15971-30     |
|                    | Vented cap    |         |        | JB-15971-21 | JB-15971-31     |